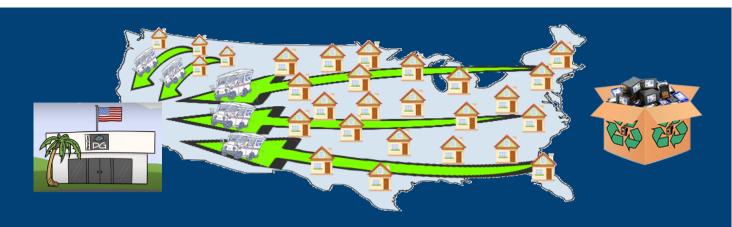

## **HERE'S HOW IT WORKS:**

- 1. Residents looking to recycle request a FREE USPS shipping label at www.doorstepinkrecycle.com
- 2. They place ink cartridges in any box and mail.
- 3. Once cartridges arrive at our facility, we can provide you a total, monthly detailed report.
- 4. It's that easy and great for the environment!